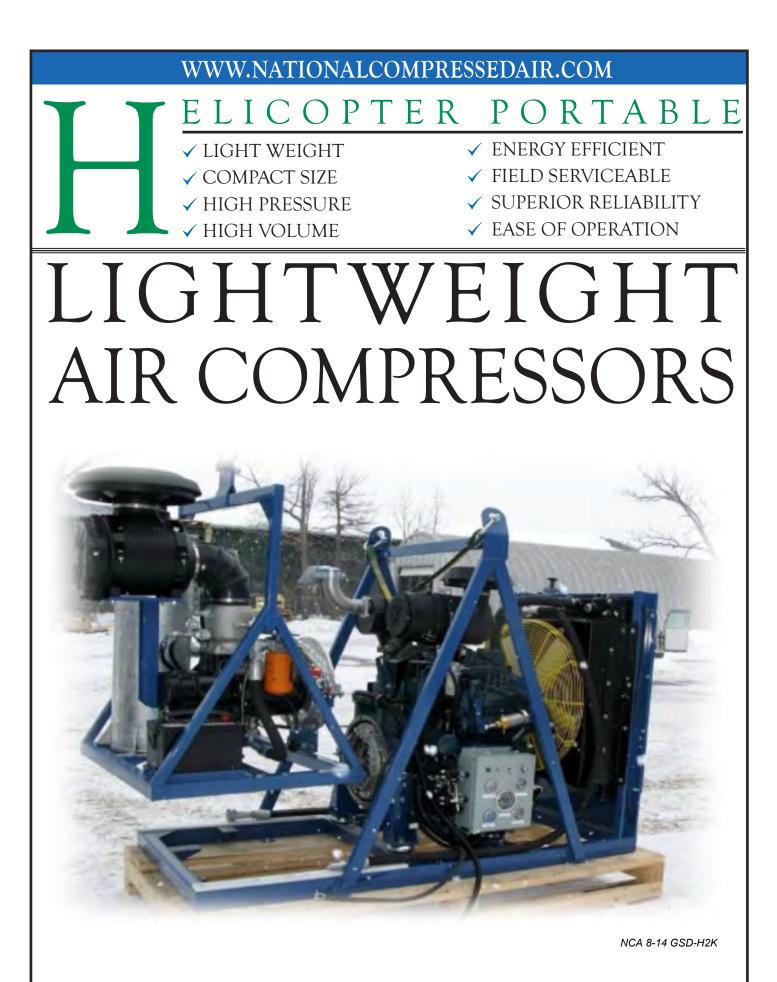

Skid-mounted Heli Portable Compressor

### ATMOSPHERIC AIR COMPRESSOR

| MODEL            | SCFM<br>(M3/MIN) | PSIG<br>(BAR) | ENGINE                         | MODULE DIMENSIONS<br>L x W x H - IN (MM)                                                                                                       | WEIGHT<br>LBS (KGS)                     |
|------------------|------------------|---------------|--------------------------------|------------------------------------------------------------------------------------------------------------------------------------------------|-----------------------------------------|
| NCA 8-14 GSD-H2K | 285<br>(8.1)     | 200<br>(13.8) | Tier 3 Kubota<br>V3800 - 99 HP | Two-Pc: 72" x 33" x 59" (1,829 x 838 x 1,497)<br>Engine: 72" x 33" x 59" (1,829 x 838 x 1,497)<br>Air End: 29" x 33" x 48" (737 x 839 x 1,219) | 1,740 (791)<br>1,150 (523)<br>590 (268) |