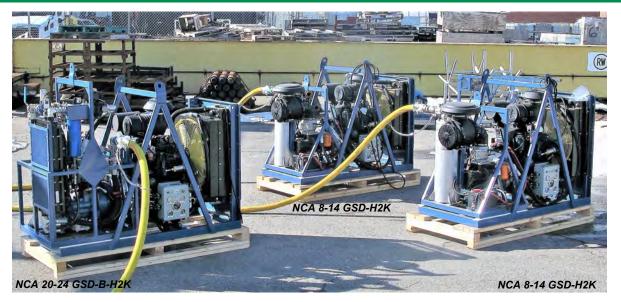

Skid-mounted Heli Portable Compressor

### ATMOSPHERIC AIR COMPRESSOR

| MODEL            | SCFM<br>(M3/MIN) | PSIG<br>(BAR) | ENGINE                         | MODULE DIMENSIONS<br>L x W x H - IN (MM)                                                                                                       | WEIGHT<br>LBS (KGS)                     |
|------------------|------------------|---------------|--------------------------------|------------------------------------------------------------------------------------------------------------------------------------------------|-----------------------------------------|
| NCA 8-14 GSD-H2K | 285<br>(8.1)     | 200<br>(13.8) | Tier 3 Kubota<br>V3800 - 99 HP | Two-Pc: 72" x 33" x 59" (1,829 x 838 x 1,497)<br>Engine: 72" x 33" x 59" (1,829 x 838 x 1,497)<br>Air End: 29" x 33" x 48" (737 x 839 x 1,219) | 1,740 (791)<br>1,150 (523)<br>590 (268) |

#### BOOSTER AIR COMPRESSOR (115 PSIG Suction Pressure)

| MODEL                                                                                                   | SCFM<br>(M3/MIN) | PSIG<br>(BAR) | ENGINE                         | MODULE DIMENSIONS<br>L x W x H – IN (MM)                                                                                                         | WEIGHT<br>LBS (KGS)                     |  |  |  |
|---------------------------------------------------------------------------------------------------------|------------------|---------------|--------------------------------|--------------------------------------------------------------------------------------------------------------------------------------------------|-----------------------------------------|--|--|--|
| NCA 20-24 GSD-B-H2K                                                                                     | 700<br>(19.8)    | 350<br>(24.1) | Tier 3 Kubota<br>V3800 - 99 HP | Two-Pc: 78" x 33" x 65" (1,918 x 838 x 1,651)<br>Engine: 78" x 33" x 65" (1,918 x 838 x 1,651)<br>Air End: 33" x 321⁄2" x 62 (838 x 825 x 1,575) | 2,130 (968)<br>1,250 (568)<br>880 (400) |  |  |  |
| * Rating Conditions – Sea Level, 20°C and 0% Relative Humidity * Performance indicated is within +/- 5% |                  |               |                                |                                                                                                                                                  |                                         |  |  |  |