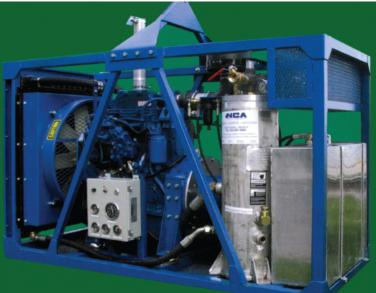

## SAVE TIME & MONEY:

- Higher Penetration Rates
- Minimized Downtime
- Lower Helicopter Costs
- Faster Project Completion

Two-piece Heli Portable Compressor

# **DESIGN OPTIONS:**

- Helicopter Lift Harness or Rigid Lifting Frame
- Bush Guard Protection
- Modular (Multi-Lift for Large Compressors)
- Trailer Adjustable Leveling Legs
- Diesel, Gasoline, Hydraulic or PTO Drive
- High Elevation Capabilities Fuel Tank
- High or Low Ambient Temperature Capabilities

### PROVIDING INNOVATIVE SOLUTIONS TO CUSTOMERS ON EVERY CONTINENT

Bush Guard, Rigid Frame and Fuel Tank